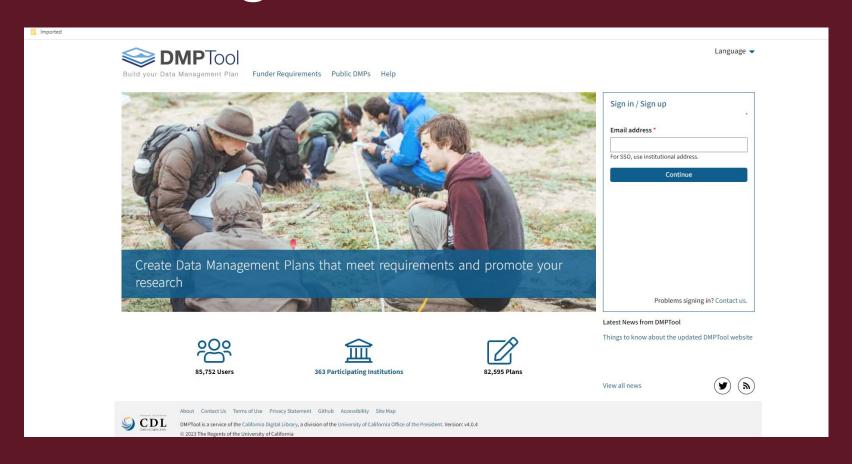

# Mississippi State University Libraries – Your Research Partner

January 19, 2023

Dr. Deborah Lee







# **Exploring Research Support**

- Before the Grant
- Data Management Plans
- Archival Options





# Subject Specialists



https://www.library.msstate.edu/directory/subject-specialists



## Creating Your DMP - DMPTool



https://dmptool.org/



### **DMP: Scholars Junction**



https://scholarsjunction.msstate.edu/



# **Key Points**

- System provided through bepress.com, a cloud-based system.
- Production servers are hosted through AWS.
- A complete list of security protocols can be found online:
  - https://guides.library.msstate.edu/ir



## Advantages – Scholars Junction

- We monitor and maintain all security patches and updates, in accordance with industry standards.
- We maintain all records and data as a permanent archive.
- We provide open access to data and documents to facilitate the use of your data and recognition of your work.





# Analytics Example: The Importance of Seed in Agriculture and the Need for a Seed Program











#### To Submit Your Data

- You can contact us by email,