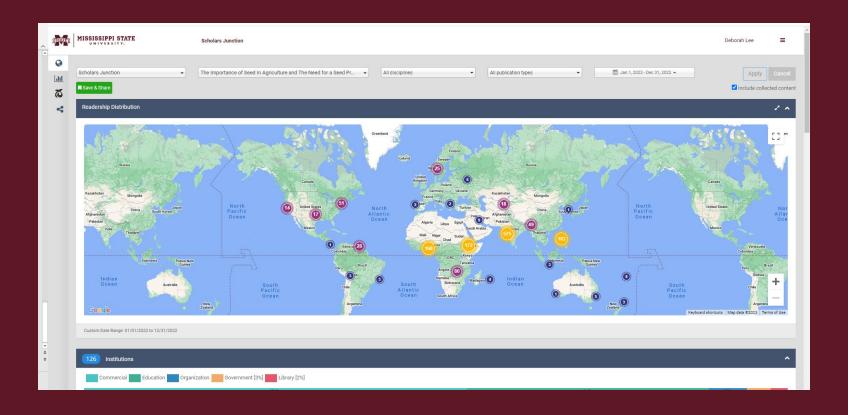

# Analytics Example: The Importance of Seed in Agriculture and the Need for a Seed Program