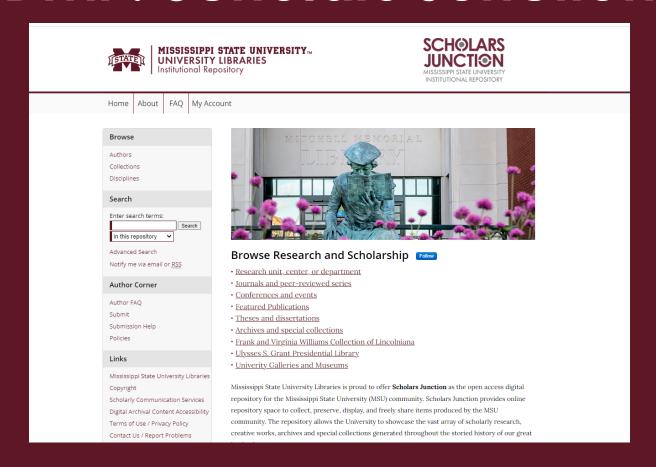

# Mississippi State University Libraries – Your Research Partner

January 19, 2023

Dr. Deborah Lee







# **Exploring Research Support**

- Before the Grant
- Data Management Plans
- Archival Options





# Subject Specialists



https://www.library.msstate.edu/directory/subject-specialists



## Creating Your DMP - DMPTool



https://dmptool.org/



### **DMP: Scholars Junction**



https://scholarsjunction.msstate.edu/



# **Key Points**

- System provided through bepress.com, a cloud-based system.
- Production servers are hosted through AWS.
- A complete list of security protocols can be found online:
  - https://guides.library.msstate.edu/ir



## Advantages – Scholars Junction

- We monitor and maintain all security patches and updates, in accordance with industry standards.
- We maintain all records and data as a permanent archive.
- We provide open access to data and documents to facilitate the use of your data and recognition of your work.





# Analytics Example: The Importance of Seed in Agriculture and the Need for a Seed Program











#### To Submit Your Data

- You can contact us by email, phone, or online to start the submission process.
- Prefer