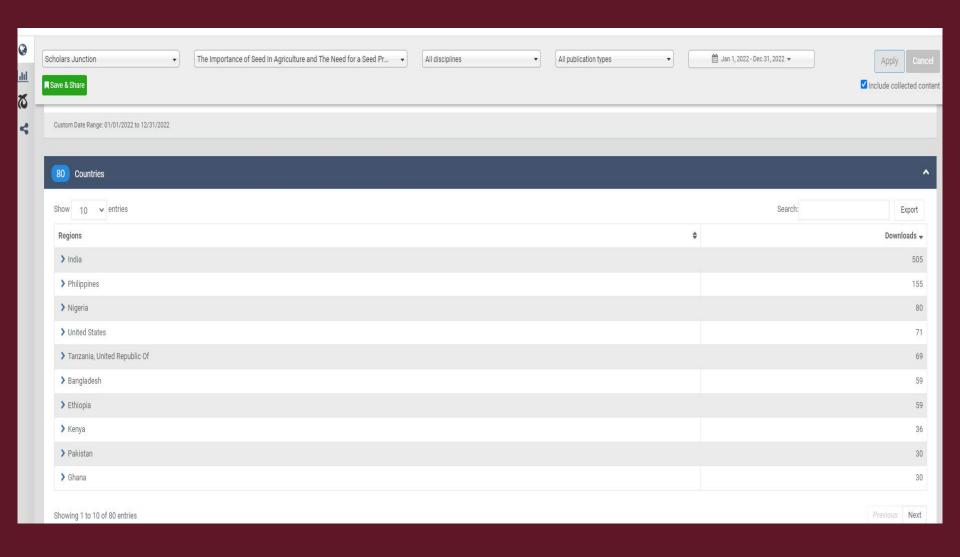

# Analytics Example: The Importance of Seed in Agriculture and the Need for a Seed Program