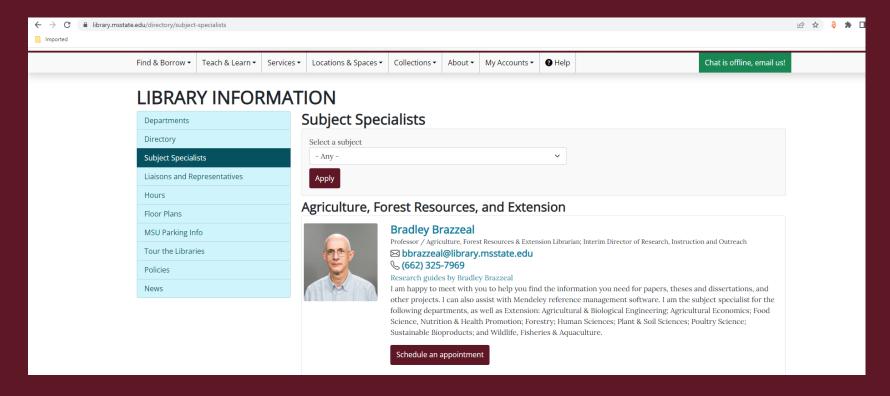

# Subject Specialists

https://www.library.msstate.edu/directory/subject-specialists